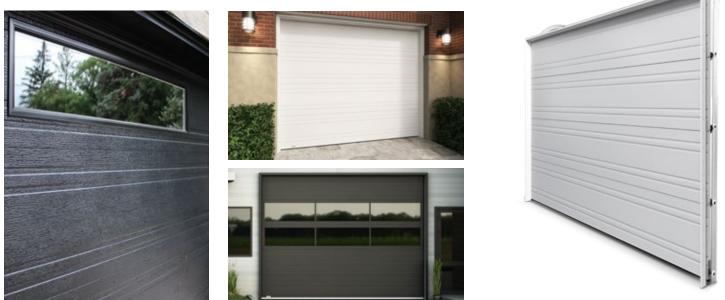

Wide Grooves and Modern Design

Illustrated model: Grooved (GX)

# **Grooved series**

Discover our Grooved series. Its distinctive feature lies in its wide grooves, offering a modern and sleek aesthetic. For architecture enthusiasts, this series will appeal to you with its linear aspect and sobriety.

# Discover your style

Illustrated model: Grooved GX