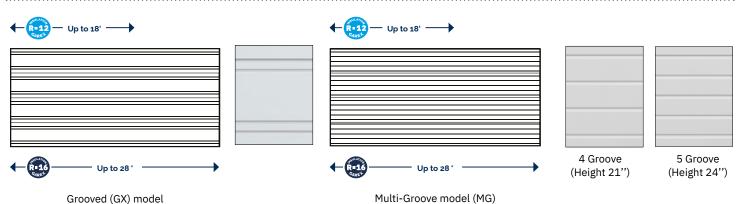

# **Available configurations**

## **Technical information**

| Panel height    | 18*, 21 and 24 inches (45, 53 and 60 cm)                                 |
|-----------------|--------------------------------------------------------------------------|
| Panel width     | 1 ¾": Up to 18 feet (5,48 m)<br>1 ¾": Up to 28 feet (8,53 m)             |
| Door Thickness  | 1 ¾" (34,93 mm) / RSI 2,11 (R-12)<br>1 ¾" (44,45 mm) / RSI 2,81 (R-16)   |
| Windows         | 1 ¾": Standard injected frame (1520 or 1542)                             |
|                 | 1 ¾": Standard injected frame (24x12 or 40x13)                           |
| Metal Thickness | 26 ga Steel : 0,47 mm (0,0185 in)<br>23 ga Aluminum : 0,61 mm (0,024 in) |
| Insulation      | High-density polyurethane meeting the highest environmental standards.   |
| End Block       | Made of 100% recycled materials -<br>A Garex exclusivity.                |
| Coating         | Baked Polyester (2 layers)                                               |
| Texture         | Woodgrain                                                                |

\*The MG (Multi-Groove) model is not available in 18 inches (45 cm) height.

۲