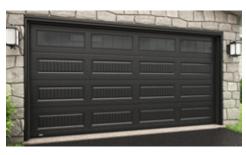

# **New Hampshire XL**

Discover our **New Hampshire XL** model. This model brings an elegant country aesthetic with its 11 distinctive vertical lines. This unique door adds a warm, authentic touch to your home while incorporating contemporary elements that will delight style enthusiasts.



## **Standard configurations**





#### **Examples**









### **Available colors**

#### **Galvanized Steel**











Slate

Dark Oak

Commerical Brown







Sable

Please note that the colors shown in the photo may slightly differ from the actual color of the door



#### **Technical information**

Panel height Panel width Door Thickness

Windows

Metal Thickness Insulation

**End Block** 

Coating Texture

40x13 Standard injected frame 26 ga Steel: 0,47 mm (0,0185 in) High-density polyurethane meeting the

4 to 24 feet (1,22 m to 7,32 m)

1 3/4" (44,45 mm) / RSI 2,81 (R-16)

highest environmental standards. Made of 100% recycled materials -

18, 21 and 24 inches (45, 53 and 60 cm)

A Garex exclusivity.

Baked Polyester (2 layers)

Woodgrain