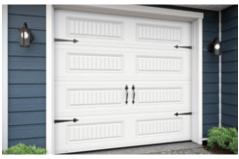

# **New Hampshire XL**

Discover our **New Hampshire XL** model. This model brings an elegant country aesthetic with its 11 distinctive vertical lines. This unique door adds a warm, authentic touch to your home while incorporating contemporary elements that will delight style enthusiasts.



## **Standard configurations**





#### **Examples**









### **Available colors**

#### **Galvanized Steel**











Slate

Dark Oak

Commerical Brown







Sable

Please note that the colors shown in the photo may slightly differ from the actual color of the door



#### **Technical information**

Panel height Panel width Door Thickness

Windows

Metal Thickness Insulation

**End Block** 

Coating Texture

40x13 Standard injected frame 26 ga Steel: 0,47 mm (0,0185 in) High-density polyurethane meeting the

4 to 24 feet (1,22 m to 7,32 m)

1 3/4" (44,45 mm) / RSI 2,81 (R-16)

highest environmental standards. Made of 100% recycled materials -

18, 21 and 24 inches (45, 53 and 60 cm)

A Garex exclusivity.

Baked Polyester (2 layers)

Woodgrain