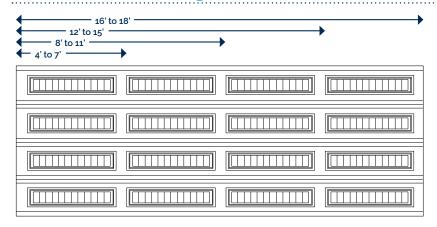

# **New Hampshire XL**

Discover our **New Hampshire XL** model. This model brings an elegant country aesthetic with its 11 distinctive vertical lines. This unique door adds a warm, authentic touch to your home while incorporating contemporary elements that will delight style enthusiasts.



## **Standard configurations**





#### **Examples**









### **Available colors**

#### **Galvanized Steel**











Slate

Dark Oak

Commerical Brown







Sable

Please note that the colors shown in the photo may slightly differ from the actual color of the door



#### **Technical information**

Panel height Panel width Door Thickness

Windows

Metal Thickness Insulation

**End Block** 

Coating Texture

40x13 Standard injected frame 26 ga Steel: 0,47 mm (0,0185 in) High-density polyurethane meeting the

4 to 24 feet (1,22 m to 7,32 m)

1 3/4" (44,45 mm) / RSI 2,81 (R-16)

highest environmental standards. Made of 100% recycled materials -

18, 21 and 24 inches (45, 53 and 60 cm)

A Garex exclusivity.

Baked Polyester (2 layers)

Woodgrain