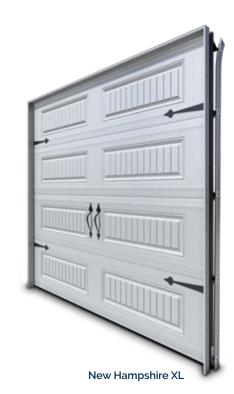

# **New Hampshire XL**

Discover our **New Hampshire XL** model. This model brings an elegant country aesthetic with its 11 distinctive vertical lines. This unique door adds a warm, authentic touch to your home while incorporating contemporary elements that will delight style enthusiasts.

#### **Examples**