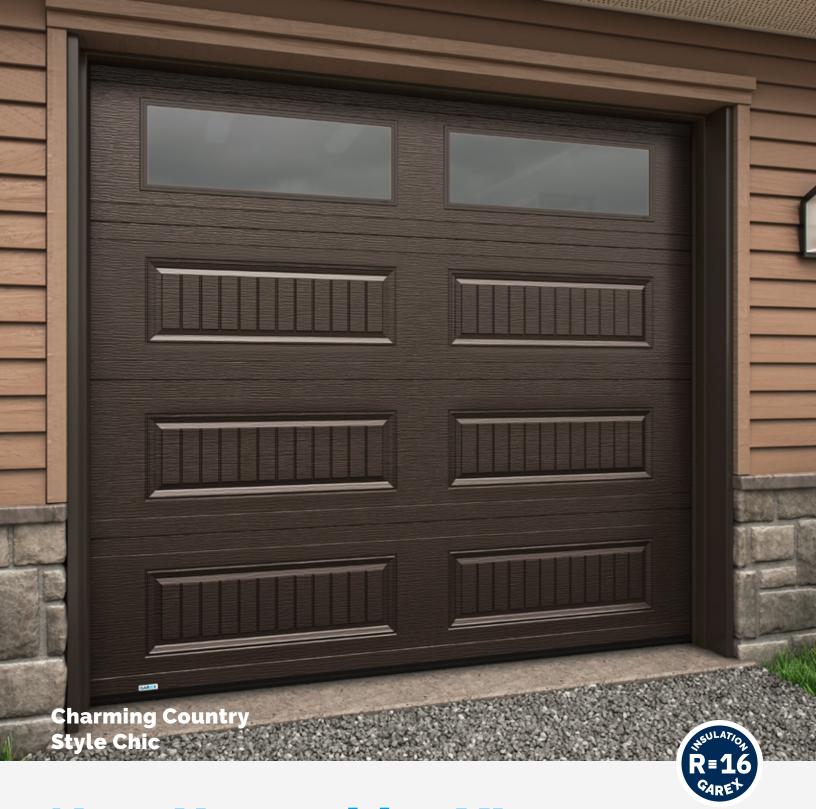

# **New Hampshire XL**

Discover our **New Hampshire XL** model. This model brings an elegant country aesthetic with its 11 distinctive vertical lines. This unique door adds a warm, authentic touch to your home while incorporating contemporary elements that will delight style enthusiasts.

#### **Examples**