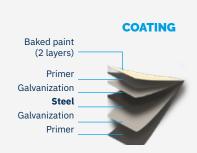

#### **Technical information**

Panel height Panel width Door Thickness

Windows

Metal Thickness Insulation

**End Block** 

Coating Texture

40x13 Standard injected frame 26 ga Steel: 0,47 mm (0,0185 in) High-density polyurethane meeting the

4 to 24 feet (1,22 m to 7,32 m)

1 3/4" (44,45 mm) / RSI 2,81 (R-16)

highest environmental standards. Made of 100% recycled materials -

18, 21 and 24 inches (45, 53 and 60 cm)

A Garex exclusivity.

Baked Polyester (2 layers)