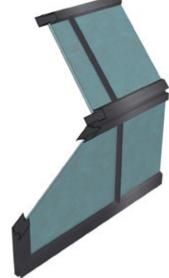

# Panoramic

Discover our Panoramic door. With its fully glazed surface, it captures the natural light to create a pleasant and bright interior. It is the ideal choice for homeowners seeking a refined, minimalist, and sleek aesthetic. Please note that this door is not insulated.

# **Technical information**

The placement of vertical mullions and the height of the glass sections can be adjusted to suit the

desired architectural look.

| Panel height    | Variable                                       |
|-----------------|------------------------------------------------|
| Panel width*    | 8 to 16 feet 2 inches (2,44 m to 4,93 m)       |
| Door Thickness  | 1 ¾" (44,45 mm)                                |
| Metal Thickness | Aluminum (6063 T5 alloy)<br>0,068 po / 1,73 mm |
| Insulation      | Not insulated                                  |
| Mullion width   | 1,6" (40,63 mm)                                |
| Texture         | Smooth                                         |