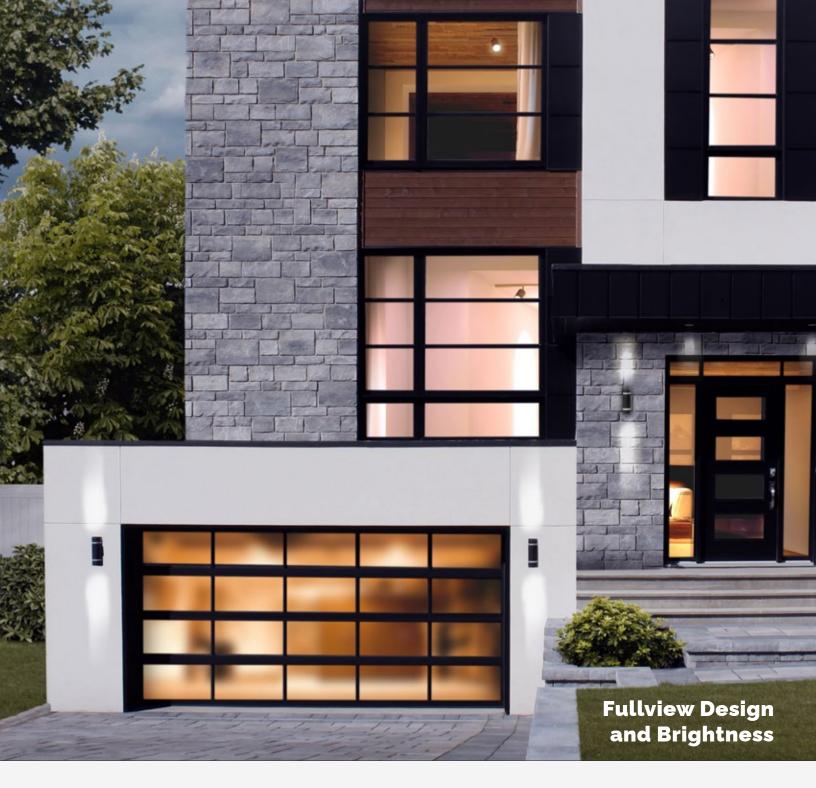

# Panoramic

Discover our Panoramic door. With its fully glazed surface, it captures the natural light to create a pleasant and bright interior. It is the ideal choice for homeowners seeking a refined, minimalist, and sleek aesthetic. Please note that this door is not insulated.

# **Technical information**

The placement of vertical mullions and the height of the glass sections can be adjusted to suit the

desired architectural look.

| Panel height    | Variable                                       |
|-----------------|------------------------------------------------|
| Panel width*    | 8 to 16 feet 2 inches (2,44 m to 4,93 m)       |
| Door Thickness  | 1 ¾" (44,45 mm)                                |
| Metal Thickness | Aluminum (6063 T5 alloy)<br>0,068 po / 1,73 mm |
| Insulation      | Not insulated                                  |
| Mullion width   | 1,6" (40,63 mm)                                |
| Texture         | Smooth                                         |