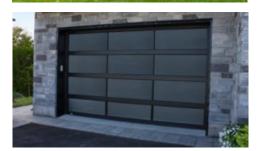

# Panoramic

Discover our Panoramic door. With its fully glazed surface, it captures the natural light to create a pleasant and bright interior. It is the ideal choice for homeowners seeking a refined, minimalist, and sleek aesthetic. Please note that this door is not insulated.

## **Available configurations**

| Up to 16' 2" |
|--------------|
|              |
|              |
|              |

**Discover your style** 