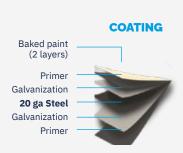

### **Technical information**

| Panel height    | 18, 21 and 24 inches (45, 53 and 60 cm)                                |
|-----------------|------------------------------------------------------------------------|
| Panel width     | Up to 20 feet (9,14 m)                                                 |
| Door Thickness  | 1 ¾" (44,45 mm) / RSI 2,81 (R-16)                                      |
| Windows         | Standard injected frame (24x12 or 40x13)                               |
| Metal Thickness | 20 ga Steel : 0,47 mm (0,0185 in)                                      |
| Insulation      | High-density polyurethane meeting the highest environmental standards. |
| End Block       | Made of 100% recycled materials -<br>A Garex exclusivity.              |
| Coating         | Baked Polyester (2 layers)                                             |
| Texture         | Smooth                                                                 |