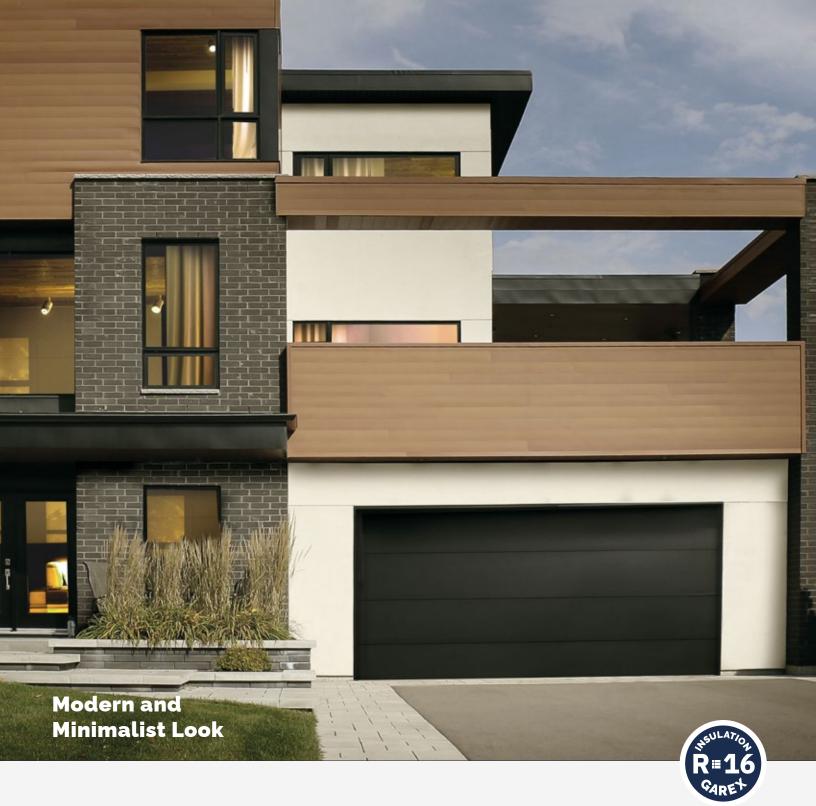

# Quantum

Discover our Quantum model. With its smooth finish and absence of grooves, this model embodies the perfect marriage between minimalism and elegance. Made from 20ga steel, it provides the structure with increased strength and rigidity. This model will satisfy enthusiasts of modern and contemporary architecture and design