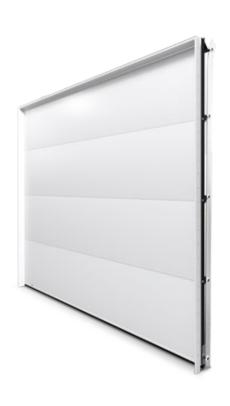

#### Galvanized Steel (20 ga)

**EXECUTE**Available in the color of your choice.

'Additional charges apply.

White