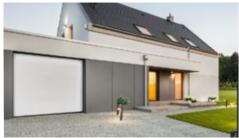

# Quantum

Discover our Quantum model. With its smooth finish and absence of grooves, this model embodies the perfect marriage between minimalism and elegance. Made from 20ga steel, it provides the structure with increased strength and rigidity. This model will satisfy enthusiasts of modern and contemporary architecture and design



# **Available configurations**





# Discover your style









#### **Color chart**

#### Galvanized Steel (20 ga)





**EXECUTE**Available in the color of your choice.

'Additional charges apply.

White

### **Technical information**

| Panel height    | 18, 21 and 24 inches (45, 53 and 60 cm)                                |
|-----------------|------------------------------------------------------------------------|
| Panel width     | Up to 20 feet (9,14 m)                                                 |
| Door Thickness  | 1 ¾" (44,45 mm) / RSI 2,81 (R-16)                                      |
| Windows         | Standard injected frame (24x12 or 40x13)                               |
| Metal Thickness | 20 ga Steel : 0,47 mm (0,0185 in)                                      |
| Insulation      | High-density polyurethane meeting the highes