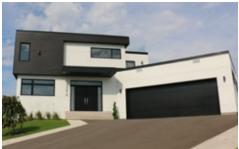

# Quantum

Discover our Quantum model. With its smooth finish and absence of grooves, this model embodies the perfect marriage between minimalism and elegance. Made from 20ga steel, it provides the structure with increased strength and rigidity. This model will satisfy enthusiasts of modern and contemporary architecture and design



# **Available configurations**





# Discover your style









#### **Color chart**

#### Galvanized Steel (20 ga)





**EXECUTE**Available in the color of your choice.

'Additional charges apply.

White

### **Technical information**

| Panel height    | 18, 21 and 24 inches (45, 53 and 60 cm)                                |
|-----------------|------------------------------------------------------------------------|
| Panel width     | Up to 20 feet (9,14 m)                                                 |
| Door Thickness  | 1 ¾" (44,45 mm) / RSI 2,81 (R-16)                                      |
| Windows         | Standard injected frame (24x12 or 40x13)                               |
| Metal Thickness | 20 ga Steel : 0,47 mm (0,0185 in)                                      |
| Insulation      | High-density polyurethane meeting the high