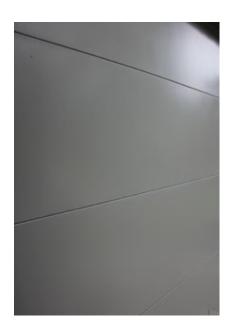

# Quantum

Discover our Quantum model. With its smooth finish and absence of grooves, this model embodies the perfect marriage between minimalism and elegance. Made from 20ga steel, it provides the structure with increased strength and rigidity. This model will satisfy enthusiasts of modern and contemporary architecture and design

### **Technical information**

| Panel height    | 18, 21 and 24 inches (45, 53 and 60 cm)                                |
|-----------------|------------------------------------------------------------------------|
| Panel width     | Up to 20 feet (9,14 m)                                                 |
| Door Thickness  | 1 ¾" (44,45 mm) / RSI 2,81 (R-16)                                      |
| Windows         | Standard injected frame (24x12 or 40x13)                               |
| Metal Thickness | 20 ga Steel : 0,47 mm (0,0185 in)                                      |
| Insulation      | High-density polyurethane meeting the highest environmental standards. |
| End Block       | Made of 100% recycled materials -<br>A Garex exclusivity.              |
| Coating         | Baked Polyester (2 layers)                                             |
| Texture         | Smooth                                                                 |