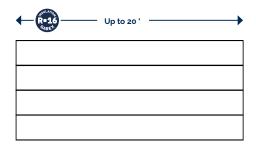

### **Technical information**

| Panel height    | 18, 21 and 24 inches (45, 53 and 60 cm)                                |
|-----------------|------------------------------------------------------------------------|
| Panel width     | Up to 20 feet (9,14 m)                                                 |
| Door Thickness  | 1 ¾" (44,45 mm) / RSI 2,81 (R-16)                                      |
| Windows         | Standard injected frame (24x12 or 40x13)                               |
| Metal Thickness | 20 ga Steel : 0,47 mm (0,0185 in)                                      |
| Insulation      | High-density polyurethane meeting the highest environmental standards. |
| End Block       | Made of 100% recycled materials -<br>A Garex exclusivity.              |
| Coating         | Baked Polyester (2 layers)                                             |
| Texture         | Smooth                                                                 |