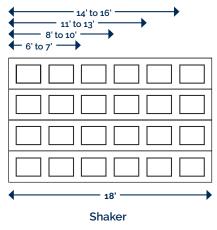

# **Shaker Series**

Discover our Shaker series. The **Shaker XL** model is the embodiment of contemporary design. It integrates seamlessly into modern architectures. The **Shaker** model, on the other hand, offers understated elegance with its recessed embossment. Perfect for those looking for a garage door capable of matching a variety of architectural styles, this model combines simplicity and refinement. Whatever your choice, this series will undoubtedly elevate the appeal of your house and keep you aligned with the latest trends.



## Standard configurations







### **Examples**









#### **Available colors**

#### **Galvanized Steel**













Please note that the colors shown in the photo may slightly differ from the actual color of the door.

Dark Oak



Black

#### **Technical information**

| Panel height                    | 18, 21 and 24 inches (45, 53 and 60 cm)                                                               |
|---------------------------------|-------------------------------------------------------------------------------------------------------|
| Panel width                     | Up to 24 feet (7,32 m)                                                                                |
| Door Thickness                  | 1 ¾" (44,45 mm) / RSI 2,81 (R-16)