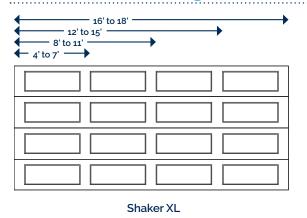

# **Shaker Series**

Discover our Shaker series. The **Shaker XL** model is the embodiment of contemporary design. It integrates seamlessly into modern architectures. The **Shaker** model, on the other hand, offers understated elegance with its recessed embossment. Perfect for those looking for a garage door capable of matching a variety of architectural styles, this model combines simplicity and refinement. Whatever your choice, this series will undoubtedly elevate the appeal of your house and keep you aligned with the latest trends.



## Standard configurations







### **Examples**









#### **Available colors**

#### **Galvanized Steel**













Please note that the colors shown in the photo may slightly differ from the actual color of the door.

Dark Oak



Black

#### **Technical information**

| Panel height                    | 18, 21 and 24 inches (45, 53 and 60 cm)                                                               |
|---------------------------------|-------------------------------------------------------------------------------------------------------|
| Panel width                     | Up to 24 feet (7,32 m)                                                                                |
| Door Thickness                  | 1 ¾" (44,45 mm) / RSI 2,81 (R-16)