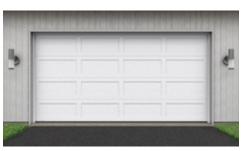

# **Shaker Series**

Discover our Shaker series. The **Shaker XL** model is the embodiment of contemporary design. It integrates seamlessly into modern architectures. The **Shaker** model, on the other hand, offers understated elegance with its recessed embossment. Perfect for those looking for a garage door capable of matching a variety of architectural styles, this model combines simplicity and refinement. Whatever your choice, this series will undoubtedly elevate the appeal of your house and keep you aligned with the latest trends.



## Standard configurations







### **Examples**









#### **Available colors**

#### **Galvanized Steel**













Please note that the colors shown in the photo may slightly differ from the actual color of the door.

Dark Oak



Black

#### **Technical information**

| Panel height                    | 18, 21 and 24 inches (45, 53 and 60 cm)                                                               |
|---------------------------------|-------------------------------------------------------------------------------------------------------|
| Panel width                     | Up to 24 feet (7,32 m)                                                                                |
| Door Thickness                  | 1 ¾" (44,45 mm) / RSI 2,81 (R-16)                                                                     |
| Windows<br>(