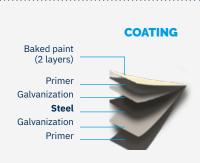

#### **Technical information**

| Panel height                    | 18, 21 and 24 inches (45, 53 and 60 cm)                                                               |
|---------------------------------|-------------------------------------------------------------------------------------------------------|
| Panel width                     | Up to 24 feet (7,32 m)                                                                                |
| Door Thickness                  | 1 ¾" (44,45 mm) / RSI 2,81 (R-16)                                                                     |
| Windows<br>(21" and 24" panels) | Shaker XL: Std injected frame 40x13 woodgrain panel;<br>Shaker XL: Shaker Custom Urban Extruded Frame |
|                                 | Shaker: Shaker Custom Urban Extruded Frame                                                            |
| Metal Thickness                 | 26 ga Steel: 0,47 mm (0,0185 in)                                                                      |
| Insulation                      | High-density polyurethane meeting the highest environmental standards.                                |
| End Block                       | Made of 100% recycled materials -<br>A Garex exclusivity.                                             |
| Coating                         | Baked Polyester (2 layers)                                                                            |
| Texture                         | Woodgrain                                                                                             |