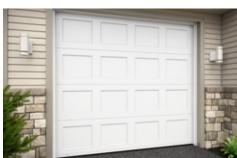

# **Shaker Series**

Discover our Shaker series. The **Shaker XL** model is the embodiment of contemporary design. It integrates seamlessly into modern architectures. The **Shaker** model, on the other hand, offers understated elegance with its recessed embossment. Perfect for those looking for a garage door capable of matching a variety of architectural styles, this model combines simplicity and refinement. Whatever your choice, this series will undoubtedly elevate the appeal of your house and keep you aligned with the latest trends.



## Standard configurations







### **Examples**









#### **Available colors**

#### **Galvanized Steel**













Please note that the colors shown in the photo may slightly differ from the actual color of the door.

Dark Oak



Black

#### **Technical information**

| Panel height                    | 18, 21 and 24 inches (45, 53 and 60 cm)                                                               |
|---------------------------------|-------------------------------------------------------------------------------------------------------|
| Panel width                     | Up to 24 feet (7,32 m)                                                                                |
| Door Thickness                  | 1 ¾" (44,45 mm) / RSI 2,81 (R-16)                                                                     |
| Windows<br>(21