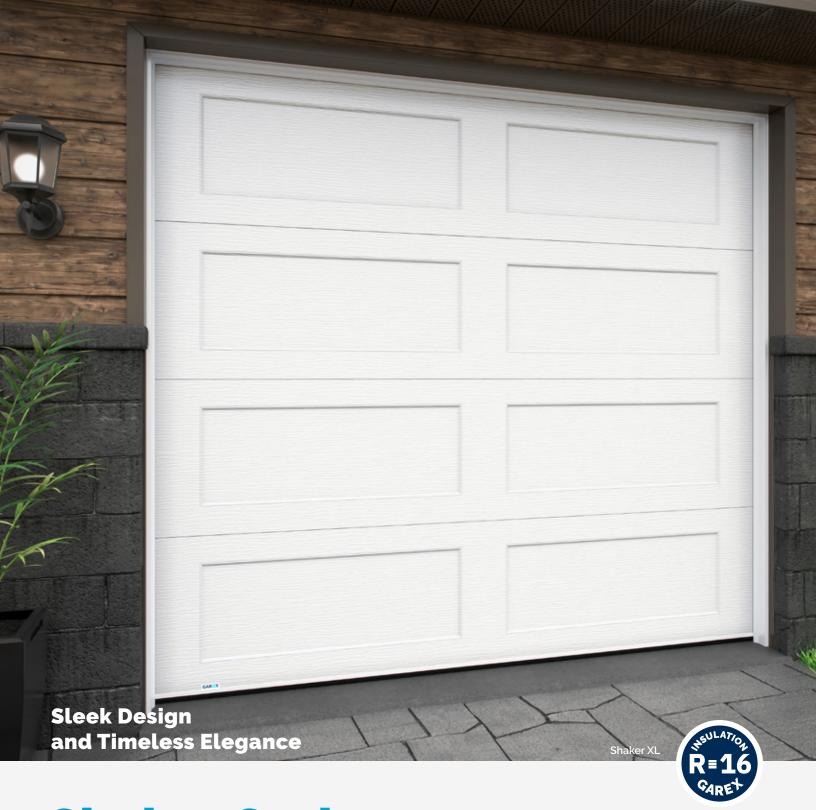

# **Shaker Series**

Discover our Shaker series. The **Shaker XL** model is the embodiment of contemporary design. It integrates seamlessly into modern architectures. The **Shaker** model, on the other hand, offers understated elegance with its recessed embossment. Perfect for those looking for a garage door capable of matching a variety of architectural styles, this model combines simplicity and refinement. Whatever your choice, this series will undoubtedly elevate the appeal of your house and keep you aligned with the latest trends.