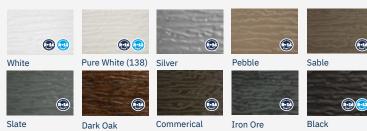

## **Urban series**

Discover our Urban series. With its subtle embossing and fine lines, these doors perfectly embody the aesthetics of contemporary design. No matter your project, let yourself be captivated by their elegant and sophisticated look, bringing an incomparable touch of modernity to your home.

# Baked paint (2 layers) Primer Galvanization Steel\* Galvanization Primer

\*For aluminum coating, chromate pretreatment is used instead of galvanization.

### **Available configurations**





### Discover your style







Illustrated model: Urban MR

#### **Color chart**

#### **Galvanized Steel**







#### **Technical information**

| Panel height    | 18, 21 and 24 inches (45, 53 and 60 cm)                                        |
|-----------------|--------------------------------------------------------------------------------|
| Panel width     | 1 %": Up to 18 feet (5,48 m)<br>1 %": Up to 24 and 30 feet (7,32 m and 9,14 m) |
| Door Thickness  | 1 %" (34,93 mm) / RSI 2,11 (R-12)<br>1 ¾" (44,45 mm) / RSI 2,81 (R-16)         |
| Windows         | 1 3/8": Standard injected frame (1520 or 1542)                                 |
|                 | 1 3/4": Standard injected frame (24x12 or 40x13)                               |
| Metal Thickness | 26 ga Steel : 0,47 mm (0,0185 in)<br>23 ga Aluminum : 0,61 mm (0,024 in)       |
| Insulation      | High-density polyurethane meeting t